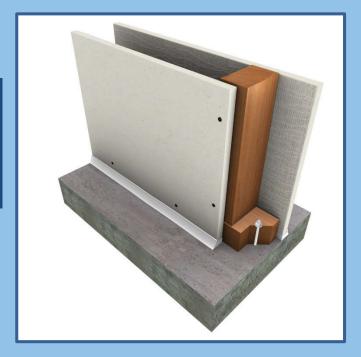

## PROMATECT® 100

has been tested/approved for lightweight partitions

in accordance with "Australian Standard 1530: Part 4

Methods for fire tests on building materials, components and structures"

PROMATECT® 100 Timber Stud Partitions

## PROMATECT® 100 Load-Bearing and Non-Load Bearing Timber Stud Partitions

| PROMATECT®<br>100 Thickness | Stud   | FRL      | Maximum<br>Height |
|-----------------------------|--------|----------|-------------------|
| 15mm                        | Single | 60/60/60 | 4,000mm           |
| 20mm                        | Single | -/90/90  | 4,000mm           |
| 20mm                        | Single | 90/90/90 | 4,000mm           |