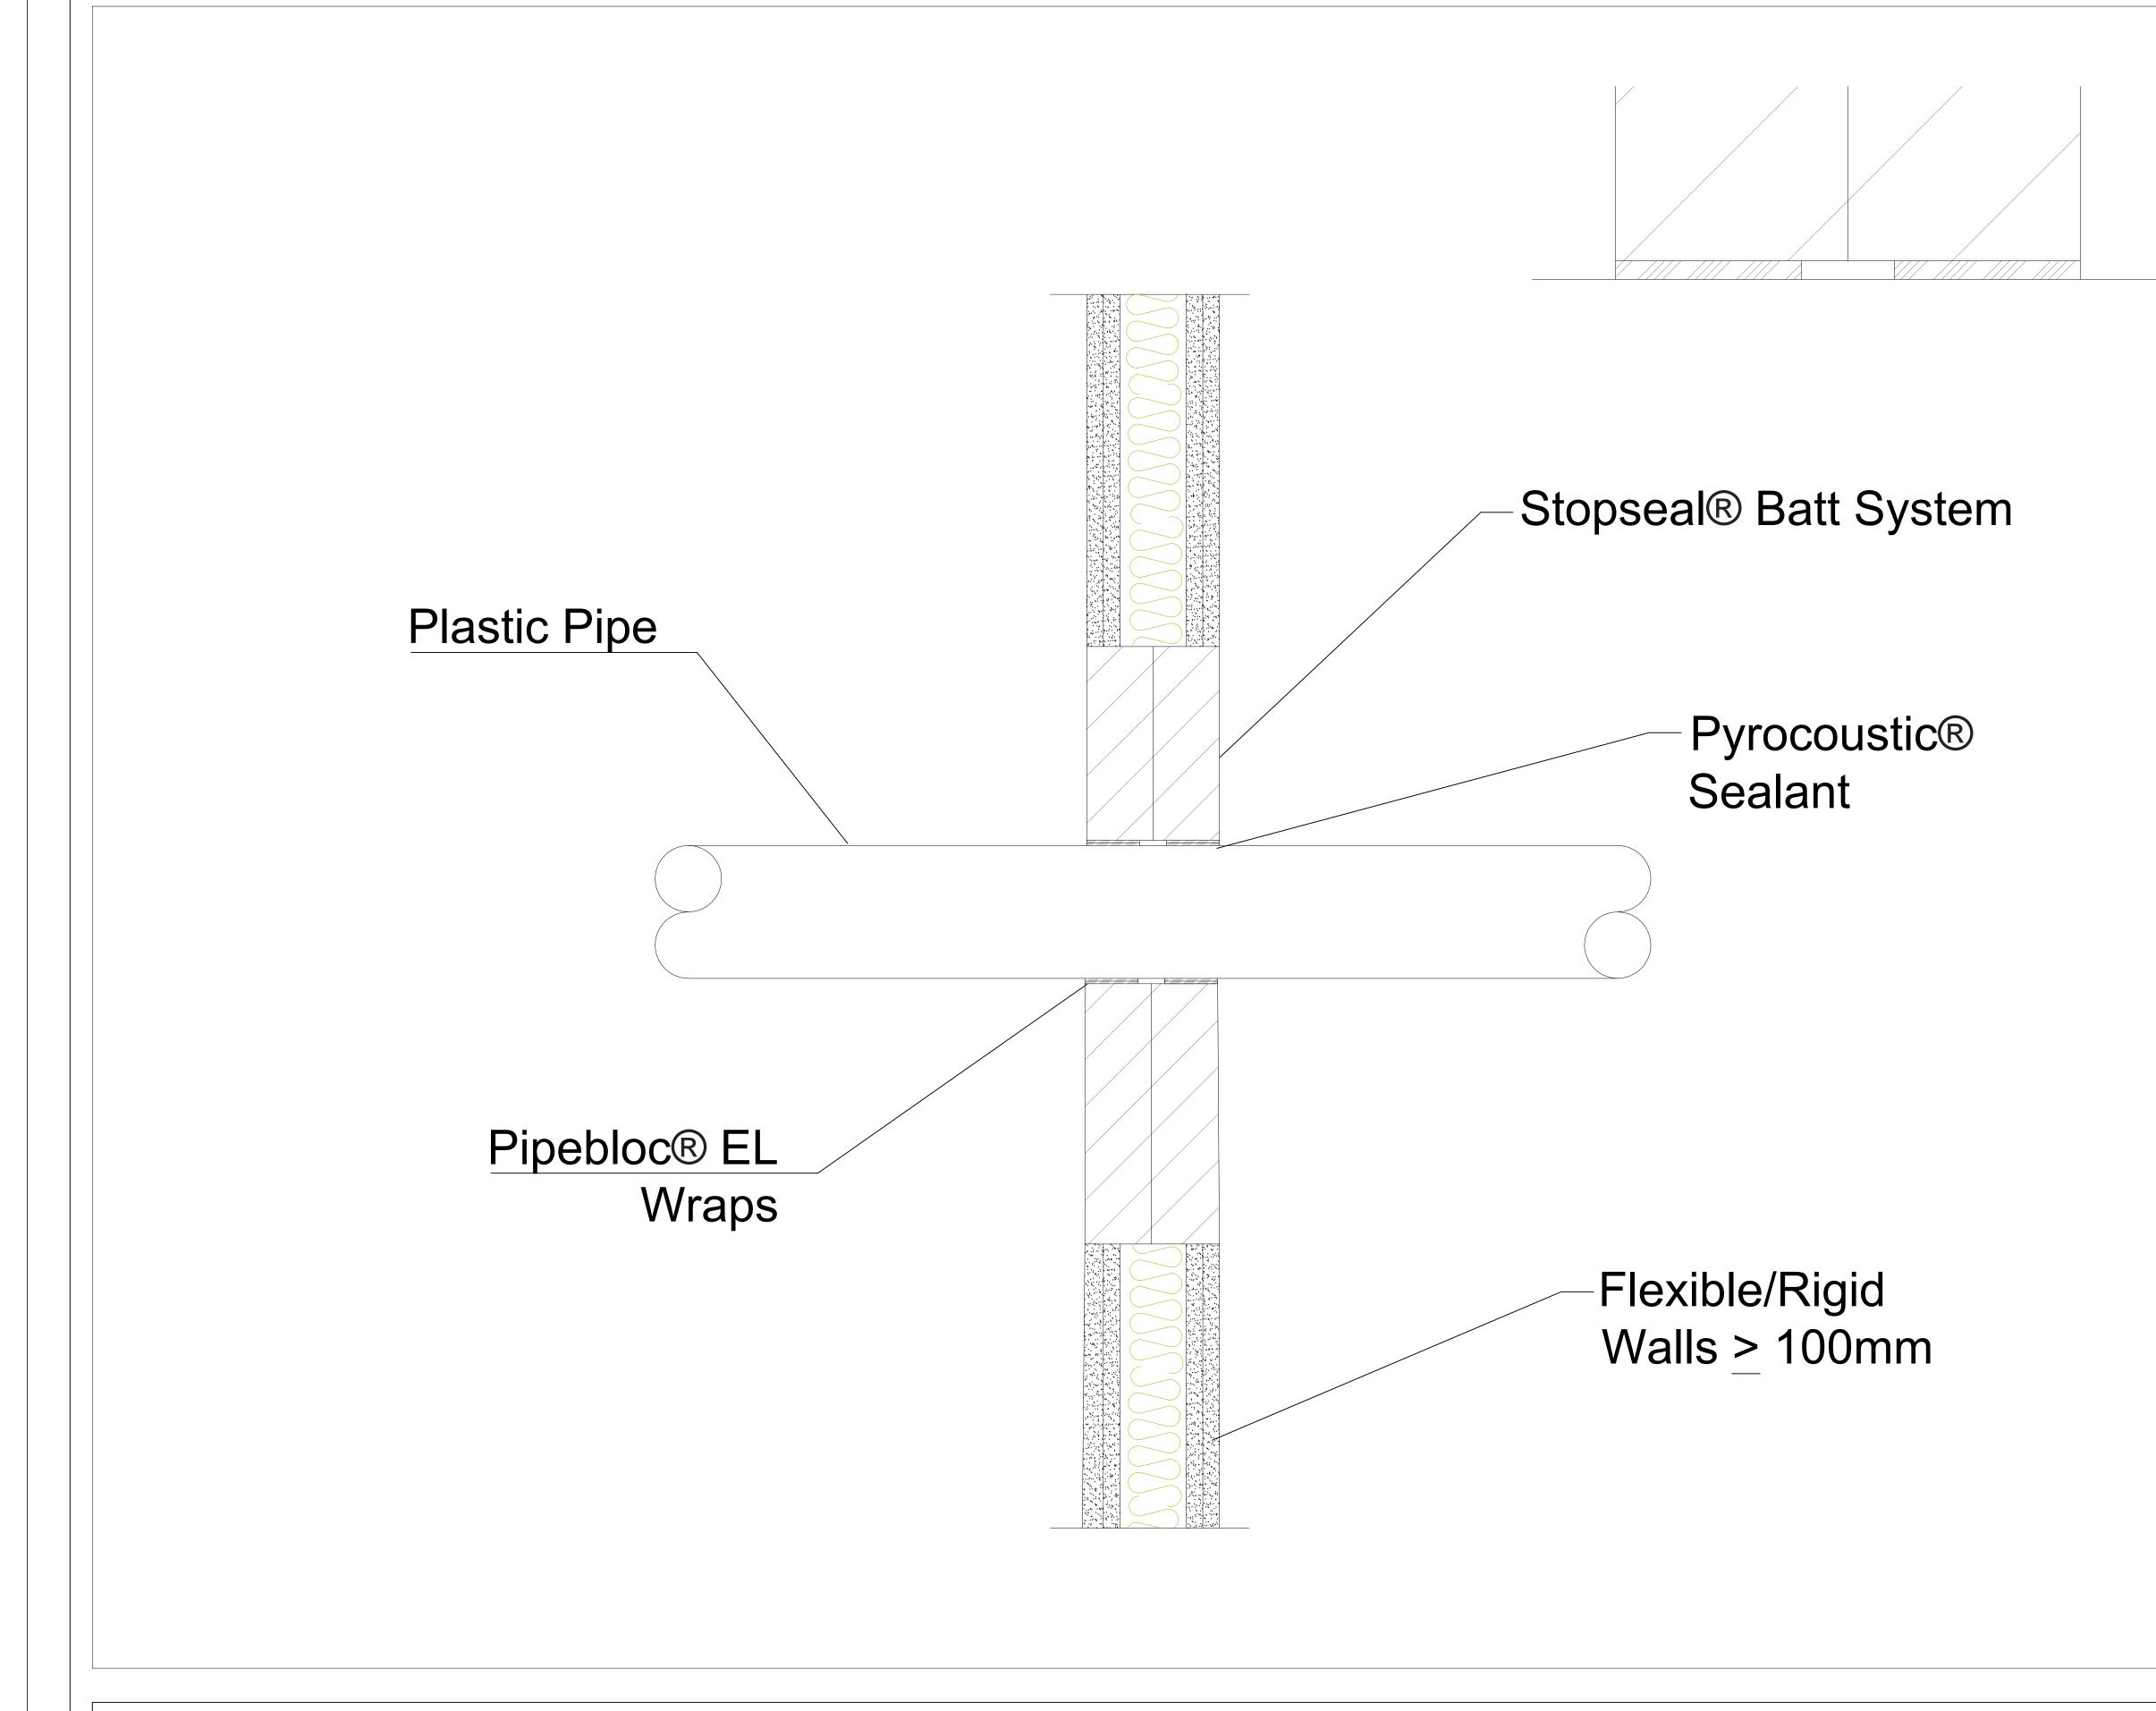

| Test Data: R001874 - UL-EU1023-CPR<br>rd: EN 1366-3<br>nce Performance:<br>PVC-C Penetrations 32 - 125mm                                                                                                                                                                                                                                   | 1200 x 730 (mn                                                                                                                                                                                                                                                                                                                                                                                                                                                                                                                                                                                                                                                                                                                                                                                                                                                                                                                                                                                                                                                                                                                                                                                                                                                                                                                                                                                                                                                                           |
|--------------------------------------------------------------------------------------------------------------------------------------------------------------------------------------------------------------------------------------------------------------------------------------------------------------------------------------------|------------------------------------------------------------------------------------------------------------------------------------------------------------------------------------------------------------------------------------------------------------------------------------------------------------------------------------------------------------------------------------------------------------------------------------------------------------------------------------------------------------------------------------------------------------------------------------------------------------------------------------------------------------------------------------------------------------------------------------------------------------------------------------------------------------------------------------------------------------------------------------------------------------------------------------------------------------------------------------------------------------------------------------------------------------------------------------------------------------------------------------------------------------------------------------------------------------------------------------------------------------------------------------------------------------------------------------------------------------------------------------------------------------------------------------------------------------------------------------------|
| nce Performance:                                                                                                                                                                                                                                                                                                                           | 1200 x 730 (mn                                                                                                                                                                                                                                                                                                                                                                                                                                                                                                                                                                                                                                                                                                                                                                                                                                                                                                                                                                                                                                                                                                                                                                                                                                                                                                                                                                                                                                                                           |
|                                                                                                                                                                                                                                                                                                                                            | 1200 x 730 (mn                                                                                                                                                                                                                                                                                                                                                                                                                                                                                                                                                                                                                                                                                                                                                                                                                                                                                                                                                                                                                                                                                                                                                                                                                                                                                                                                                                                                                                                                           |
| PVC-C Penetrations 32 - 125mm                                                                                                                                                                                                                                                                                                              | 1                                                                                                                                                                                                                                                                                                                                                                                                                                                                                                                                                                                                                                                                                                                                                                                                                                                                                                                                                                                                                                                                                                                                                                                                                                                                                                                                                                                                                                                                                        |
| PVC-C Penetrations 32 - 125mm                                                                                                                                                                                                                                                                                                              |                                                                                                                                                                                                                                                                                                                                                                                                                                                                                                                                                                                                                                                                                                                                                                                                                                                                                                                                                                                                                                                                                                                                                                                                                                                                                                                                                                                                                                                                                          |
|                                                                                                                                                                                                                                                                                                                                            | EI 90 U/C, C/C                                                                                                                                                                                                                                                                                                                                                                                                                                                                                                                                                                                                                                                                                                                                                                                                                                                                                                                                                                                                                                                                                                                                                                                                                                                                                                                                                                                                                                                                           |
| S, SAN-PVC Penetrations 32 - 125mm                                                                                                                                                                                                                                                                                                         | EI 90 U/C, C/C                                                                                                                                                                                                                                                                                                                                                                                                                                                                                                                                                                                                                                                                                                                                                                                                                                                                                                                                                                                                                                                                                                                                                                                                                                                                                                                                                                                                                                                                           |
| etrations 32 - 125mm                                                                                                                                                                                                                                                                                                                       | EI 90 U/C, C/C                                                                                                                                                                                                                                                                                                                                                                                                                                                                                                                                                                                                                                                                                                                                                                                                                                                                                                                                                                                                                                                                                                                                                                                                                                                                                                                                                                                                                                                                           |
|                                                                                                                                                                                                                                                                                                                                            | 2600 x 2600                                                                                                                                                                                                                                                                                                                                                                                                                                                                                                                                                                                                                                                                                                                                                                                                                                                                                                                                                                                                                                                                                                                                                                                                                                                                                                                                                                                                                                                                              |
| PVC-C Penetrations 32 - 125mm                                                                                                                                                                                                                                                                                                              | EI 60 U/C, C/C                                                                                                                                                                                                                                                                                                                                                                                                                                                                                                                                                                                                                                                                                                                                                                                                                                                                                                                                                                                                                                                                                                                                                                                                                                                                                                                                                                                                                                                                           |
| S, SAN-PVC Penetrations 32 - 125mm                                                                                                                                                                                                                                                                                                         | EI 60 U/C, C/C                                                                                                                                                                                                                                                                                                                                                                                                                                                                                                                                                                                                                                                                                                                                                                                                                                                                                                                                                                                                                                                                                                                                                                                                                                                                                                                                                                                                                                                                           |
| etrations 32 - 125mm                                                                                                                                                                                                                                                                                                                       | EI 60 U/C, C/C                                                                                                                                                                                                                                                                                                                                                                                                                                                                                                                                                                                                                                                                                                                                                                                                                                                                                                                                                                                                                                                                                                                                                                                                                                                                                                                                                                                                                                                                           |
| Construction:                                                                                                                                                                                                                                                                                                                              |                                                                                                                                                                                                                                                                                                                                                                                                                                                                                                                                                                                                                                                                                                                                                                                                                                                                                                                                                                                                                                                                                                                                                                                                                                                                                                                                                                                                                                                                                          |
| $s \ge 100$ mm, Insulated openings , Lined / Unlined                                                                                                                                                                                                                                                                                       | d                                                                                                                                                                                                                                                                                                                                                                                                                                                                                                                                                                                                                                                                                                                                                                                                                                                                                                                                                                                                                                                                                                                                                                                                                                                                                                                                                                                                                                                                                        |
| detail. Supporting construction must be installed                                                                                                                                                                                                                                                                                          |                                                                                                                                                                                                                                                                                                                                                                                                                                                                                                                                                                                                                                                                                                                                                                                                                                                                                                                                                                                                                                                                                                                                                                                                                                                                                                                                                                                                                                                                                          |
|                                                                                                                                                                                                                                                                                                                                            |                                                                                                                                                                                                                                                                                                                                                                                                                                                                                                                                                                                                                                                                                                                                                                                                                                                                                                                                                                                                                                                                                                                                                                                                                                                                                                                                                                                                                                                                                          |
| -                                                                                                                                                                                                                                                                                                                                          | stant                                                                                                                                                                                                                                                                                                                                                                                                                                                                                                                                                                                                                                                                                                                                                                                                                                                                                                                                                                                                                                                                                                                                                                                                                                                                                                                                                                                                                                                                                    |
|                                                                                                                                                                                                                                                                                                                                            |                                                                                                                                                                                                                                                                                                                                                                                                                                                                                                                                                                                                                                                                                                                                                                                                                                                                                                                                                                                                                                                                                                                                                                                                                                                                                                                                                                                                                                                                                          |
| nmend installation of FSi Ltd. products is carried a                                                                                                                                                                                                                                                                                       | ut by 3rd party certified                                                                                                                                                                                                                                                                                                                                                                                                                                                                                                                                                                                                                                                                                                                                                                                                                                                                                                                                                                                                                                                                                                                                                                                                                                                                                                                                                                                                                                                                |
|                                                                                                                                                                                                                                                                                                                                            |                                                                                                                                                                                                                                                                                                                                                                                                                                                                                                                                                                                                                                                                                                                                                                                                                                                                                                                                                                                                                                                                                                                                                                                                                                                                                                                                                                                                                                                                                          |
| • •                                                                                                                                                                                                                                                                                                                                        | e from oils, grease, du                                                                                                                                                                                                                                                                                                                                                                                                                                                                                                                                                                                                                                                                                                                                                                                                                                                                                                                                                                                                                                                                                                                                                                                                                                                                                                                                                                                                                                                                  |
|                                                                                                                                                                                                                                                                                                                                            |                                                                                                                                                                                                                                                                                                                                                                                                                                                                                                                                                                                                                                                                                                                                                                                                                                                                                                                                                                                                                                                                                                                                                                                                                                                                                                                                                                                                                                                                                          |
| is installed. See 1 DS001 for installation and UL-E                                                                                                                                                                                                                                                                                        | U-UTUZ3-CPR for teste                                                                                                                                                                                                                                                                                                                                                                                                                                                                                                                                                                                                                                                                                                                                                                                                                                                                                                                                                                                                                                                                                                                                                                                                                                                                                                                                                                                                                                                                    |
| pointing tool to smooth off. Peel of self adhesive s<br>service ensuring enough layers in line with scope                                                                                                                                                                                                                                  | trip. Start to wrap Pipe<br>of test data, use                                                                                                                                                                                                                                                                                                                                                                                                                                                                                                                                                                                                                                                                                                                                                                                                                                                                                                                                                                                                                                                                                                                                                                                                                                                                                                                                                                                                                                            |
| sides of floor and can be fitted centrally but ensure                                                                                                                                                                                                                                                                                      | • • •                                                                                                                                                                                                                                                                                                                                                                                                                                                                                                                                                                                                                                                                                                                                                                                                                                                                                                                                                                                                                                                                                                                                                                                                                                                                                                                                                                                                                                                                                    |
| being and services. Apply a similar thickness of P<br>ttt. Fit the cut Stopseal® Batt into the opening, ens<br>Batt firmly into the opening using the flat of the ha<br>fill the opening ensuring that a layer of Pyrocoustic<br>act between the boards. The seal should be made<br>ttt as practicable. Any small gaps in the seal left wh | yrocoustic® Sealant to<br>uring a tight friction fit.<br>and. Continue the abov<br>® Sealant is applied to<br>up from as few pieces<br>nen all cut pieces have                                                                                                                                                                                                                                                                                                                                                                                                                                                                                                                                                                                                                                                                                                                                                                                                                                                                                                                                                                                                                                                                                                                                                                                                                                                                                                                           |
| paration Between Services and to Edge:                                                                                                                                                                                                                                                                                                     |                                                                                                                                                                                                                                                                                                                                                                                                                                                                                                                                                                                                                                                                                                                                                                                                                                                                                                                                                                                                                                                                                                                                                                                                                                                                                                                                                                                                                                                                                          |
| Drawing Reference                                                                                                                                                                                                                                                                                                                          | Date                                                                                                                                                                                                                                                                                                                                                                                                                                                                                                                                                                                                                                                                                                                                                                                                                                                                                                                                                                                                                                                                                                                                                                                                                                                                                                                                                                                                                                                                                     |
| Drawing Reference                                                                                                                                                                                                                                                                                                                          |                                                                                                                                                                                                                                                                                                                                                                                                                                                                                                                                                                                                                                                                                                                                                                                                                                                                                                                                                                                                                                                                                                                                                                                                                                                                                                                                                                                                                                                                                          |
| STOP-81                                                                                                                                                                                                                                                                                                                                    | 21/11/2024                                                                                                                                                                                                                                                                                                                                                                                                                                                                                                                                                                                                                                                                                                                                                                                                                                                                                                                                                                                                                                                                                                                                                                                                                                                                                                                                                                                                                                                                               |
|                                                                                                                                                                                                                                                                                                                                            | PVC-C Penetrations 32 - 125mm<br>S, SAN-PVC Penetrations 32 - 125mm<br>etrations 32 - 125mm<br>Construction:<br>s > 100 mm, Insulated openings , Lined / Unlined<br>ting construction must meet the fire resistance re<br>detail. Supporting construction must be installed<br>curer's guidance<br>ports:<br>Service supports must be appropriately fire resis<br>mmend installation of FSi Ltd. products is carried of<br>a must be clean, dry, sound and homogeneous, fre<br>s.<br>enings, the aperture will need to be filled with Stops<br>is installed. See TDS001 for installation and UL-E<br>penings / annular space apply Pyrocoustic® Seala<br>pointing tool to smooth off. Peel of self adhesive s<br>a service ensuring enough layers in line with aperture<br>to secure. Push into aperture or in line with aperture<br>cond Pipebloc® EL to the other side of the wall. Flo<br>sides of floor and can be fitted centrally but ensure<br>ms differ in layers<br>el or pallet knife apply a thick layer of Pyrocoustic®<br>pening and services. Apply a similar thickness of P<br>att. Fit the cut Stopseal® Batt into the opening, ens<br>9 Batt firmly into the opening using the flat of the h<br>fill the opening ensuring that a layer of Pyrocoustic<br>act between the boards. The seal should be made<br>att as practicable. Any small gaps in the seal left will<br>id be tightly packed with off -cuts and coated with<br>apparation Between Services and to Edge: |